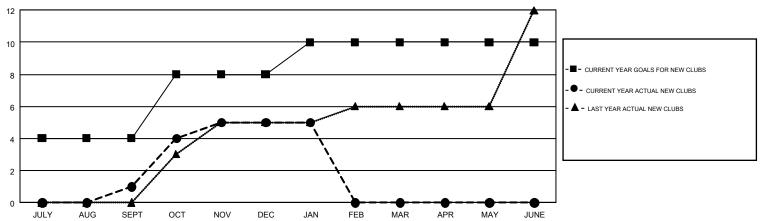

## Multiple District 310

SURANGRAT VARDHANABHUTI

GMT CA 5

| Clubs         |               |           |               | Members               |                                                                |                                                              |                                              |  |
|---------------|---------------|-----------|---------------|-----------------------|----------------------------------------------------------------|--------------------------------------------------------------|----------------------------------------------|--|
|               | RESULTS FOR   | 2016-2017 |               | RESULTS FOR 2016-2017 |                                                                |                                                              |                                              |  |
| QUARTER       | NEW CLUB GOAL | NEW CLUBS | DROPPED CLUBS | QUARTER               | NEW MEMBER GROWTH<br>NET GOAL (not reinstated<br>or transfers) | NEW MEMBER<br>GROWTH ACTUAL (not<br>reinstated or transfers) | DROPPED MEMBERS ACTUAL (including transfers) |  |
| JULY/AUG/SEPT | 4             | 1         | 0             | JULY/AUG/SEPT         | 254                                                            | 241                                                          | 110                                          |  |
| OCT/NOV/DEC   | 4             | 4         | 6             | OCT/NOV/DEC           | 182                                                            | 401                                                          | 440                                          |  |
| JAN/FEB/MAR   | 2             | 0         | 0             | JAN/FEB/MAR           | 73                                                             | 93                                                           | 10                                           |  |
| APR/MAY/JUNE  | 0             | 0         | 0             | APR/MAY/JUNE          | -22                                                            | 0                                                            | 0                                            |  |

## GOALS AND ACTUAL NEW CLUBS CUMULATIVE