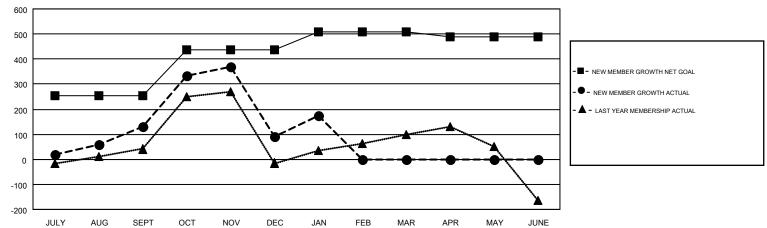

## Multiple District 310

SURANGRAT VARDHANABHUTI

GMT CA 5

| Clubs         |               |           |               | Members               |                                                                |                                                              |                                              |  |
|---------------|---------------|-----------|---------------|-----------------------|----------------------------------------------------------------|--------------------------------------------------------------|----------------------------------------------|--|
|               | RESULTS FOR   | 2016-2017 |               | RESULTS FOR 2016-2017 |                                                                |                                                              |                                              |  |
| QUARTER       | NEW CLUB GOAL | NEW CLUBS | DROPPED CLUBS | QUARTER               | NEW MEMBER GROWTH<br>NET GOAL (not reinstated<br>or transfers) | NEW MEMBER<br>GROWTH ACTUAL (not<br>reinstated or transfers) | DROPPED MEMBERS ACTUAL (including transfers) |  |
| JULY/AUG/SEPT | 4             | 1         | 0             | JULY/AUG/SEPT         | 254                                                            | 241                                                          | 110                                          |  |
| OCT/NOV/DEC   | 4             | 4         | 6             | OCT/NOV/DEC           | 182                                                            | 401                                                          | 440                                          |  |
| JAN/FEB/MAR   | 2             | 0         | 0             | JAN/FEB/MAR           | 73                                                             | 93                                                           | 10                                           |  |
| APR/MAY/JUNE  | 0             | 0         | 0             | APR/MAY/JUNE          | -22                                                            | 0                                                            | 0                                            |  |

## GOALS AND ACTUAL MEMBERS CUMULATIVE

| DROPPED CLUBS: 6 |     | 123 CLUBS OF 275 ADDED 1 OR MORE<br>NEW MEMBERS | GENDER DISTRIBUTION  MALE 4,437 (58.24%)  FEMALE 3,182 (41.76%) |  |     |
|------------------|-----|-------------------------------------------------|-----------------------------------------------------------------|--|-----|
| DROPPED MEMBERS  |     |                                                 |                                                                 |  |     |
| DECEASED         | 18  | CLICK HERE FOR CUMULATIVE                       | TOTAL FAMILY UNIT MEMBERS                                       |  | 181 |
| CLUB CANCELLED   | 48  | MEMBERSHIP DATA                                 |                                                                 |  | 00  |
| OTHER            | 494 |                                                 | FAMILY MEMBERS PAYING HALF DUES                                 |  | 98  |
| TOTAL            | 560 |                                                 | DOLS                                                            |  |     |